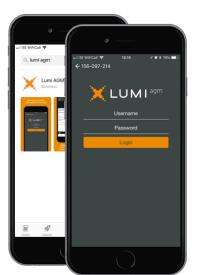

On the day of the meeting visit <u>https://web.lumiagm.com/178465345</u> on your smartphone, tablet or computer. You will need the latest versions of Chrome, Safari, Internet Explorer 11, Edge and Firefox. Please ensure your browser is compatible.

#### Using the Lumi AGM app:

## CREDENTIALS

Download the Lumi AGM app or enter https://web.lumiagm.com/178465345 into your web browser

You will be able to log into the site from 09:00, 24 June 2021.