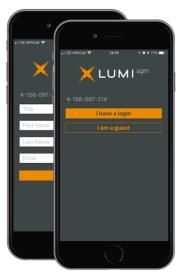

# ACCESS

To gain access as a preference shareholder (non-voting), select '**I am a guest**'

As a guest, you will be prompted to complete all the relevant fields including; title, first name, last name and email address.

Please note, preference shareholders are not entitled to vote at the meeting.